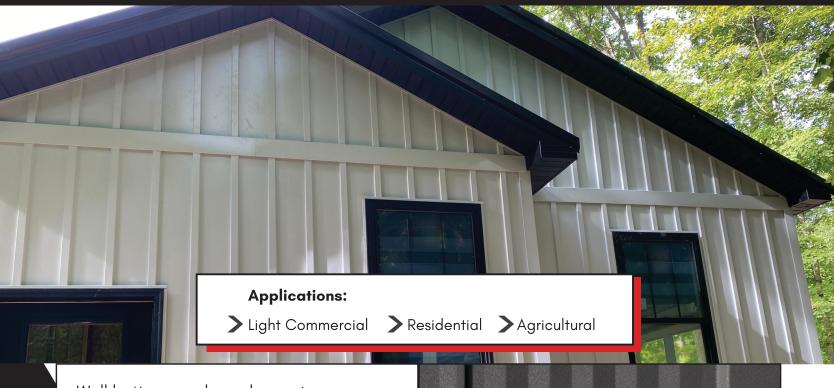

# WALL BATTEN

Wall batten panels are becoming increasingly popular because of the way they create the desired aesthetic without all of the maintenance wood requires.

Metal panels will give your siding the performance and durability you need without sacrificing the style you want.

While you used to only be able to achieve this look with wood, today you can easily get the board and batten style with the strength and longevity of steel.

- Exceptional durability
- Galvalume substrate with 25-year warranty
- Multiple vibrant Sherwin Williams XL colors with 40-year warranty
- Can be installed vertically or horizontally
- Complete line of accessories
- Concealed fastener panel