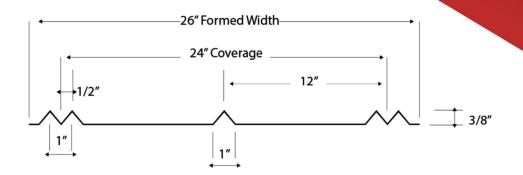

# **Applications:**

> Commercial > Residential > Agricultural

5V has long been the top choice for agricultural applications, however it's simple design and durability lend for a wide variety of commercial and residential projects as well. 5V is an exposed fastener panel with 24" coverage and 3/8" rib height. This product has a Galvalume substrate with a 25 year warranty.

### **GENERAL INFORMATION**

**Slope:** Minimum recommended roof slope is 3:12.

Coverage: 26" formed width with 24" coverage.

**Length:** Minimum recommended cut length is 1'-0". Maximum is 20'-0". *Longer panels need special consideration for erection, packaging, and shipping.* 

- 24" coverage, 26" formed width
- 3/8" rib height
- Galvalume Plus AZ-50 substrate with 25-year warranty
- Can be installed vertically or horizontally
- Complete line of accessories
- Minimum roof slope 3:12
- Commercial, Residential, or Agricultural Applications
- Exposed fastener panel