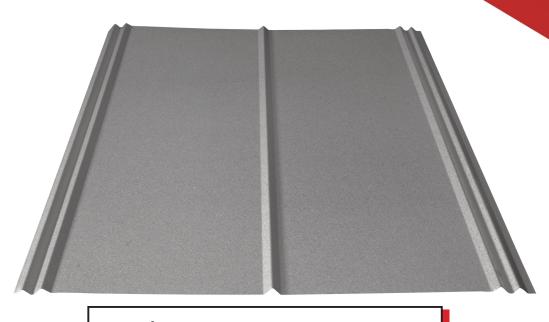

# **Applications:**

> Commercial > Residential > Agricultural

5V has long been the top choice for agricultural applications, however it's simple design and durability lend for a wide variety of commercial and residential projects as well. 5V is an exposed fastener panel with 24" coverage and 3/8" rib height. This product has a Galvalume substrate with a 25 year warranty.

- 24" coverage, 26" formed width
- 3/8" rib height
- Galvalume Plus AZ-50 substrate with 25-year warranty
- Can be installed vertically or horizontally
- Complete line of accessories
- Minimum roof slope 3:12
- Commercial, Residential, or Agricultural Applications
- Exposed fastener panel