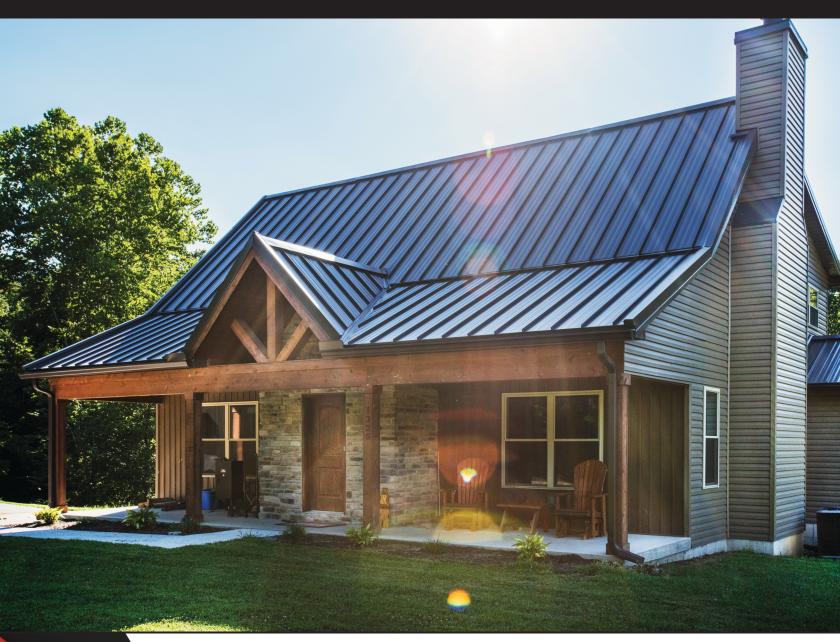

# QUICKSEAM & QUICKSEAM PLUS

Popular for upscale residential and architectural applications, Quickseam and Quickseam Plus are manufactured to be attractive and durable. Both are snap-locking, concealed fastened products that offer 16" coverage. And as the manufacturer, Mansea Metal will custom cut the panels to your exact specifications, saving you valuable installation time and money.

- 16" coverage
- Exceptional durability
- Galvalume substrate with 25-year warranty
- Can be installed horizontally or vertically
- Multiple, vibrant Sherwin-Williams® color options 40year limited warranty
- Complete line of accessories
- Minimum roof slope 3:12
- Installs over solid decking with 30# felt paper on new and existing roofs
- Concealed fastened, snap-lock panel