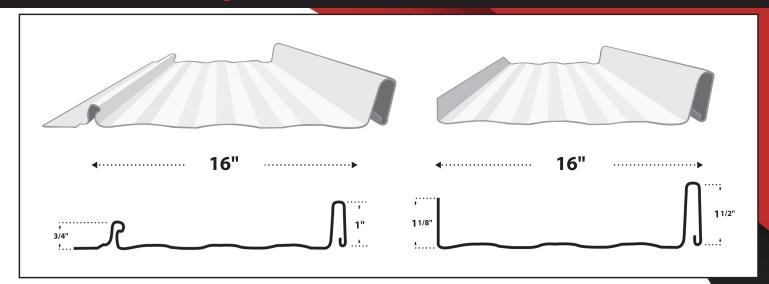

### **GENERAL INFORMATION (BOTH)**

**Slope:** Minimum recommended roof slope is 3:12.

**Coverage:** 16" coverage width.

**Length:** Minimum cut length is 1'-0". Maximum recommended cut length is 53'-0". Longer panels need special consideration for erection, packaging, and shipping.

**Substructure:** Designed for use over a solid substrate. Uniform and properly aligned substructures are necessary to avoid panel distortion.

**Gauge:** Available in 26 gauge and 24 gauge in Galvalume and Sherwin-Williams® WeatherXL colors.

**Fasteners:** Quickseam and Quickseam Plus are concealed fastened, snap-lock products. Contact your representative for assistance in choosing the proper fastener for your project.

\*All panels are subject to surface distortion when fasteners are improperly applied. Fasteners that are over-driven will cause stress across the face of the panel at or near the point of fastening.